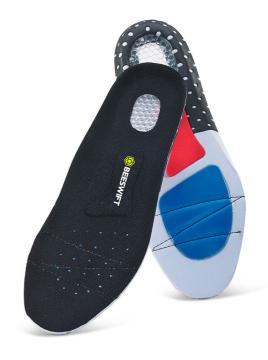

## **CLICK GEL INSOLES**

- High elastic E.V.A insole footbed with soft latex
- Shock absorption honeycomb heel
- Excellent comfort
- Offers cushioning and support for the feet over extended walking and standing time periods
- Protects the foot from impact with the ground and helps to lessen the stress on joints and ligaments in the foot
- Helps prevent injury
- Friction reducing top fabric
- Fits in most shoes with a removable insole