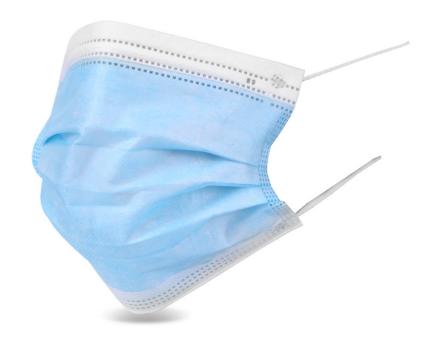

## **TYPE 11R 3PLY SURGICAL MASK**

- •For use in all medical, hospital and working environments
- Dual non woven inner and outer layers, complete with non woven filter for combined three layered construction
- Earloop fastenings
- 50 masks to a pack, 40 packs to a carton, MOQ : 1 Carton(2000 face masks)
- Class 1 Medical Device, meeting the essential requirements of the MDD
  - Tested and complaint to BS EN 14683 : 2019, Type IIR
  - Filtration > 98%, with added fluid resistance
  - Individually packed for added protection